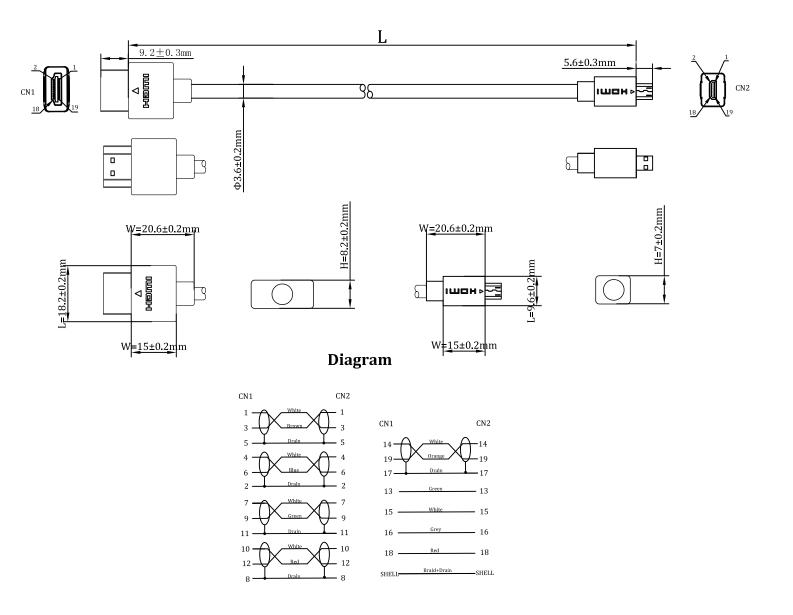

#### **Connector 1**

Connector Type: HDMI Type A Male
PIN Construction: Phosphor Copper
Plating: 1 µm Gold
Injection: 45P PVC

#### **Connector 2**

Connector Type: HDMI Type D Male PIN Construction: Phosphor Copper Plating:  $1 \mu m$  Gold Injection: 45P PVC

#### **Overall**

Drain Wire: 30AWG Bare Copper
Foil Shield: Aluminum Foil+Mylar

100% Coverage

Braided Shield: 16/6/0.12 Aluminum Magnesium

Jacket: PVC

OD:  $3.6 \pm 0.2 \text{mm}$ 