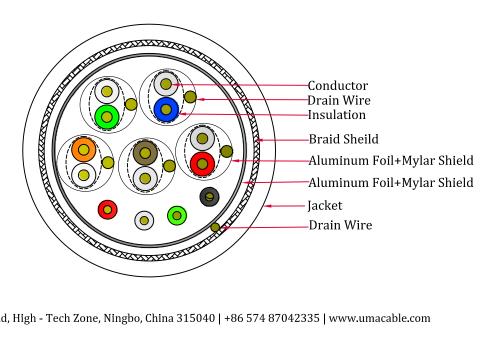

### Construction

#### **Conductor 1 (5 pairs)**

Conductor Type: 36AWG Bare Copper

Insulation: Foamed PE

Color: Red/White, Blue/White, Green/

White, Brown/White, Black/White

Drain Wire: 36AWG Bare Copper Shield: Aluminum Foil+Mylar

100% Coverage

#### Conduct 2 (4 cores)

Conductor Type: 36AWG Bare Copper

Insulation: HDPE

Color: Red, White, Blue, Green

Shield: Aluminum Foil+Mylar

100% Coverage

#### **Overall**

Drain Wire: 30AWG Bare Copper
Foil Shield: Aluminum Foil+Mylar

100% Coverage

Braided Shield: 16/6/0.12 Aluminum Magnesium

Jacket: PVC

OD:  $3.6 \pm 0.2 \text{mm}$ 